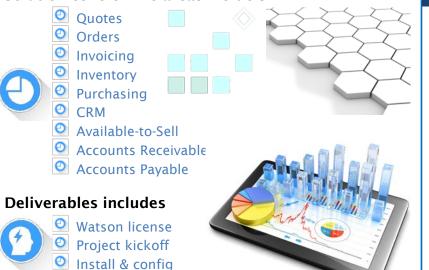

#### Solution covers nine areas inside SAP B1

### IBM Predictive Analytics & Visualizations

Know the past, understand the present, shape the future

Maximize your analytics to provide you with:

O Admin training

- Faster answers to business problems with our pre-built optimized database using IBM predictive analytics technology
- Easier access to game-changing insights with interactive data visualizations
- Smarter decisions that drive better outcomes
- Powerful predictive analytics derive insights & analyze sophisticated dashboards
- Trusted data and "one version of the truth" for more consistent decisions
- Fast and easy to implement for rapid ROI